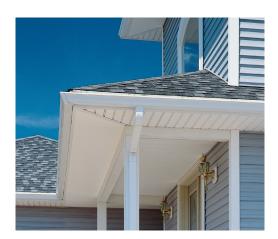

#### "What is Aluminum PVC-Coated soffit?"

Alside Aluminum PVC-Coated soffit panels are installed underneath roof overhangs, and also as porch ceilings. Matching trim pieces, such as preformed fascia and J-channel, are installed with the soffit to create a beautiful, finished appearance.

### "Why are there holes in my soffit!?"

Surprisingly, to protect your home! Our properly installed Aluminum PVC-Coated Soffit System — usually combining solid panels with full- or centervent panels — helps your home breathe. Hundreds of tiny aeration vents create positive airflow year-round. In hot weather, it helps remove unwanted heat — saving you money on cooling bills. In cold weather, it helps prevent damaging moisture condensation. The bottom line: Your home works better for you.

#### "What about durability?"

Alside Aluminum PVC-Coated soffit is manufactured from commercial quality aluminum sheet. The exposed side is roll-coated with a corrosion-protective chemical treatment, followed by a corrosion-protective primer. The final third coat is a polyvinyl chloride plastisol coating applied in an attractive striated pattern. The back side is coated with a corrosion-protective chemical and a corrosion resistant thermosetting polymeric coating. The finished products are corrosion-resistant, and will never rot, peel or flake like painted or stained wood.