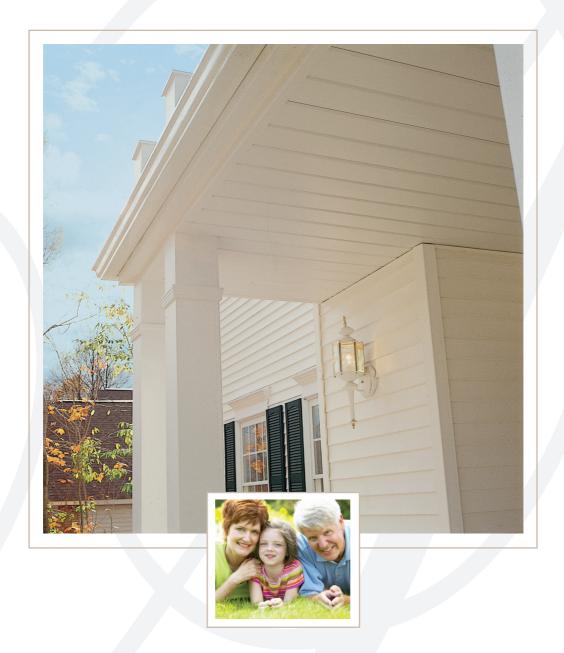

#### "What is Aluminum PVC-Coated soffit?"

Alside Aluminum PVC-Coated soffit panels are installed underneath roof overhangs, and also as porch ceilings. Matching trim pieces, such as preformed fascia and J-channel, are installed with the soffit to create a beautiful, finished appearance.

### "Why are there holes in my soffit!?"

Surprisingly, to protect your home! Our properly installed Aluminum PVC-Coated Soffit System — usually combining solid panels with full- or centervent panels — helps your home breathe. Hundreds of tiny aeration vents create positive airflow year-round. In hot weather, it helps remove unwanted heat — saving you money on cooling bills. In cold weather, it helps prevent damaging moisture condensation. The bottom line: Your home works better for you.