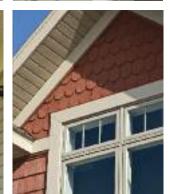

Variegated, multi-toned color siding with the genuine look of stained cedar.

## Cypress Creek® Variegated Vinyl Siding

Below is an example within each panel which gives its dimensional hand-brushed

Light tones

Mid tones

Dark tones

of the multiple tones or colors Cypress Creek Variegated look of real stained cedar.

D5" dutch lap

Note: Colors are as accurate as printing techniques allow. Make final color selections using actual vinyl samples.

What makes Cypress Creek special? The variegated finishing process gives each panel the look of hand-brushed, stained cedar by using multiple colors within the same panel rather than a single solid color.