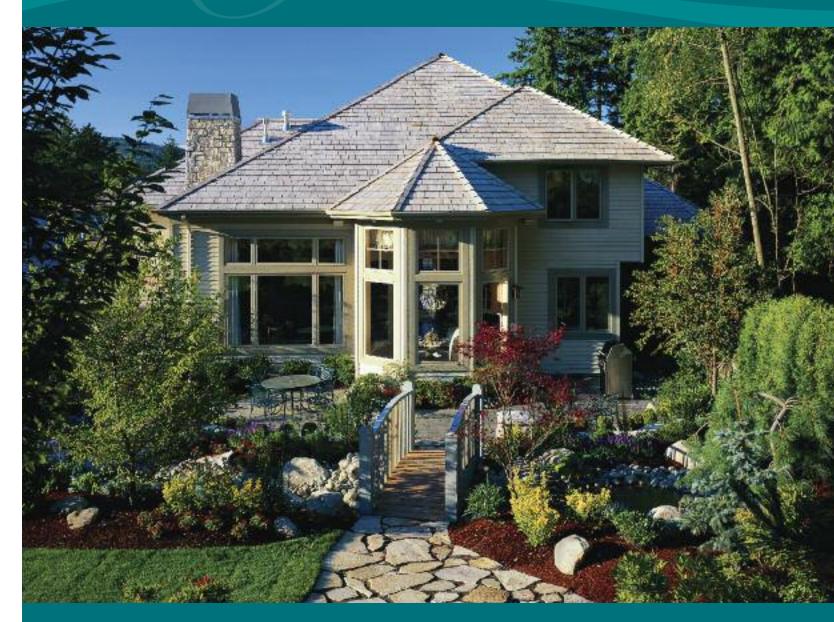

# Cypress Creek Trim and Accessories

There is a new kind of vinyl siding that's making waves . . . it's called Cypress Creek. This multi-toned variegated siding replicates the genuine look of hand-brushed, stained cedar.

Variegated, multi-toned color siding with the genuine look of stained cedar.

At Alside, our commitment to you surpasses the ordinary. For over 60 years, we've provided homeowners with high-quality, innovative exterior products. Our pride in workmanship and steadfast path to perfection leads the industry. Our selection of the highest-quality raw materials, coupled with state-of-the-art design and manufacturing methods, allows you to choose siding products unsurpassed in the industry. As a result of this continuing dedication to you, we proudly offer Cypress Creek Variegated Siding from Alside.

### Performance power.

Cypress Creek embodies the characteristics that have made vinyl the most popular siding choice today - durability, maintenance freedom and long-term beauty. And, because the rich tones, shades and hues of Cypress Creek Variegated Siding are formulated into the siding panel, its color won't chip or peel. Additionally, its premium thickness is designed to help hide existing wall imperfections to provide outstanding beauty.

Architecturally pleasing and structurally sound, Cypress Creek Variegated Siding surrounds your home with strength, durability and maintenance-free quality. Cypress Creek – a proven vinyl siding product that delivers solid performance season after season.