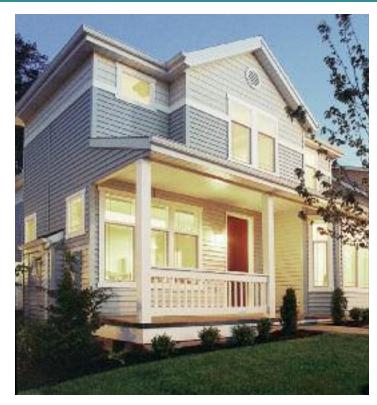

# Cypress Creek Trim and Accessories

There is a new kind of vinyl siding that's making waves . . . it's called Cypress Creek. This multi-toned variegated siding replicates the genuine look of hand-brushed, stained cedar.

Variegated, multi-toned color siding with the genuine look of stained cedar.

At Alside, our commitment to you surpasses the ordinary. For over 60 years, we've provided homeowners with high-quality, innovative exterior products. Our pride in workmanship and steadfast path to perfection leads the industry. Our selection of the highest-quality raw materials, coupled with state-of-the-art design and manufacturing methods, allows you to choose siding products unsurpassed in the industry. As a result of this continuing dedication to you, we proudly offer Cypress Creek Variegated Siding from Alside.