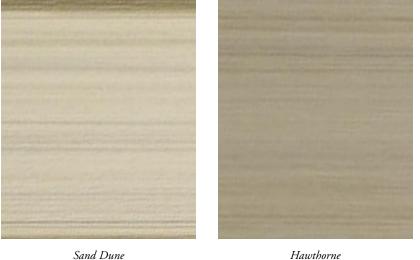

#### Color-coordinated choices.

Cypress Creek Variegated Vinyl Siding is available in six multi-toned colors, each representing the genuine look of stained cedar. A unique manufacturing process provides a non-repeating woodgrain pattern for a realistic wood-like appearance. Available in D4" clapboard, D5" clapboard, D5" dutch lap, and 7" board and batten, to accentuate your home's architectural style.

D5" dutch lap

Note: Colors are as accurate as printing techniques allow. Make final color selections using actual vinyl samples.

What makes Cypress Creek special? The variegated finishing process gives each panel the look of hand-brushed, stained cedar by using multiple colors within the same panel rather than a single solid color.