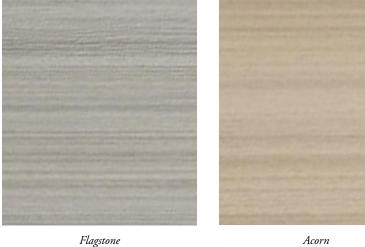

#### Color-coordinated choices.

Cypress Creek Variegated Vinyl Siding is available in six multi-toned colors, each representing the genuine look of stained cedar. A unique manufacturing process provides a non-repeating woodgrain pattern for a realistic wood-like appearance. Available in D4" clapboard, D5" clapboard, D5" dutch lap, and 7" board and batten, to accentuate your home's architectural style.

D5" dutch lap

Note: Colors are as accurate as printing techniques allow. Make final color selections using actual vinyl samples.

What makes Cypress Creek special? The variegated finishing process gives each panel the look of hand-brushed, stained cedar by using multiple colors within the same panel rather than a single solid color.