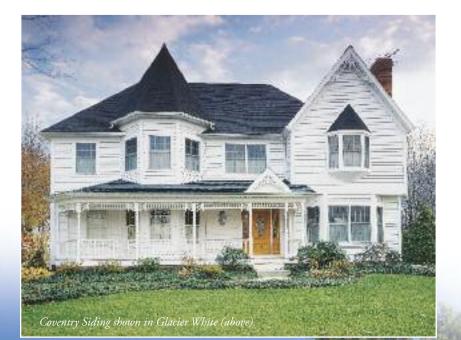

## Colors that bring your home to life.

From pristine Glacier White to warm Tuscan Clay, our ample color palette lets you create a color scheme that reflects your personal taste and lifestyle.

| Glacier White  | Antique Parchment   |
|----------------|---------------------|
| Natural Linen  | Platinum Gray       |
| Cape Cod Gray  | Mystic Blue         |
| Coastal Sage   | NE<br>Juniper Ridge |
| Adobe Cream    | Colonial Ivory      |
| Maple          | Monterey Sand       |
| Vintage Wicker | Tuscan Clay         |