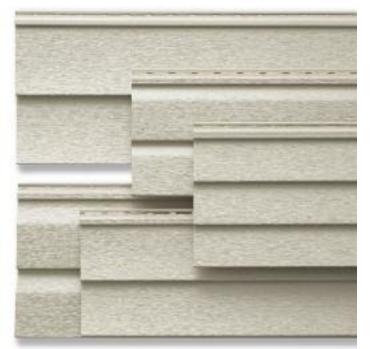

Coventry features a durable .042" panel thickness and five versatile profiles.

## Versatile siding options.

Coventry offers a wide variety of options when designing your home's exterior. With five different profiles to choose from and a full selection of decorative trim and accessories, you can create exactly the look you desire. Choose from double 4" clapboard, double 4" dutch lap, double 5" clapboard, double 5" dutch lap and triple 3"clapboard in 14 inviting colors.