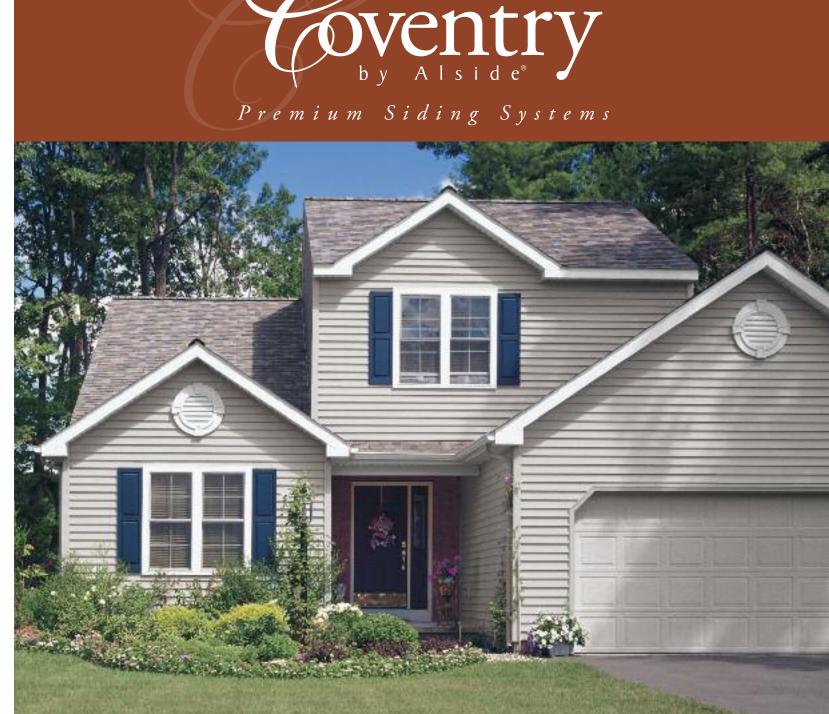

## Coventry by Alside.<sup>®</sup> Classic Beauty with Modern Practicality

In Coventry, you have found the ideal exterior for your home. This handsomely crafted and versatile siding expertly combines the beautiful detail of natural wood with the easy-care luxury of premium vinyl.

## Today's vinyl siding is better than ever.

With innovative designs and advanced technology, today's vinyl siding is achieving new heights in style and performance. Luxurious color formulations and faithful reproductions of authentic woodgrains recreate the distinctive beauty of freshly painted wood while leaving the timeconsuming maintenance behind. Featuring five exquisite profiles and a wide array of colors, Coventry by Alside® offers everything you need to create a home exterior of exceptional quality and value.