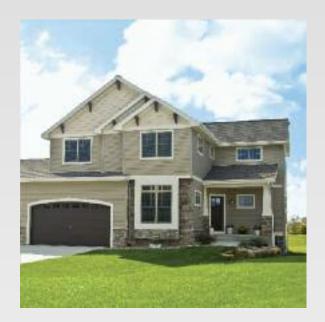

## Coventry by Alside.<sup>®</sup> Classic Beauty with Modern Practicality

In Coventry, you have found the ideal exterior for your home. This handsomely crafted and versatile siding expertly combines the beautiful detail of natural wood with the easy-care luxury of premium vinyl.

## An exterior for your home that's as functional as it is beautiful.

While Coventry's warm and welcoming ambiance captures your attention, there's much more to this impressive siding that makes it an excellent choice for your home.

Coventry's solid vinyl construction is built to withstand almost anything Mother Nature can dish out. Each panel is solid vinyl color through and through, so it won't chip, flake and blister like painted surfaces and won't rot or warp due to moisture. Unlike metal sidings, Coventry resists denting from impact, maintaining an attractive finish that will stand the test of time.