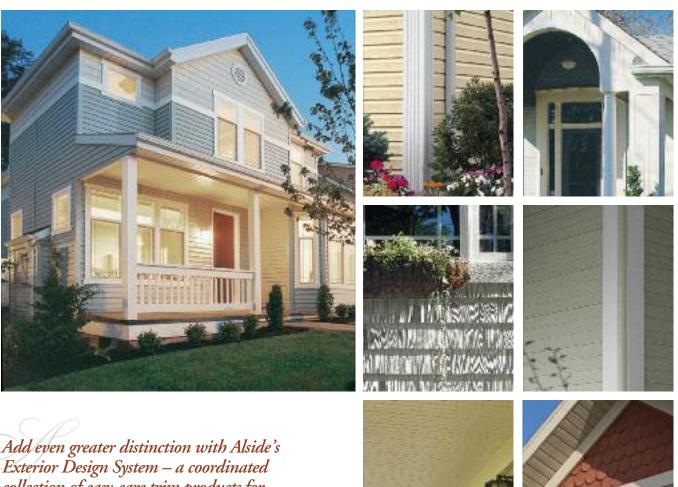

## Add even greater distinction with Alside's Exterior Design System – a coordinated collection of easy-care trim products for every accent area.

Rooflines, corners, windows and door frames - some elements deserve special treatment. Enhancing these areas can give your home a custom finished look while letting your individual style shine through. Our Trimworks<sup>®</sup> collection of decorative trim and accents - along with shakes, scallops and other ornamental panels - makes it easy to achieve a flawless finish. All options are fully color-coordinated with Coventry siding.