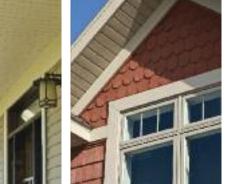

## Versatile siding options.

Coventry offers a wide variety of options when designing your home's exterior. With five different profiles to choose from and a full selection of decorative trim and accessories, you can create exactly the look you desire. Choose from double 4" clapboard, double 4" dutch lap, double 5" clapboard, double 5" dutch lap and triple 3"clapboard in 14 inviting colors.

## Add even greater distinction with Alside's Exterior Design System – a coordinated collection of easy-care trim products for every accent area.

Rooflines, corners, windows and door frames - some elements deserve special treatment. Enhancing these areas can give your home a custom finished look while letting your individual style shine through. Our Trimworks<sup>®</sup> collection of decorative trim and accents - along with shakes, scallops and other ornamental panels - makes it easy to achieve a flawless finish. All options are fully color-coordinated with Coventry siding.