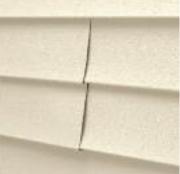

## The patented double locking system makes the difference.

Ordinary vinyl panels are secured at two points – nailed at the top, locked at the bottom. Only CenterLock adds a positive interlock midway down the panel. The second lock pulls panels flat and keeps them tight, producing smooth, even walls with the look of traditional wood siding.

### The realistic look of individual boards.

With ordinary vinyl sidings, you can see a slight variation between the upper and lower "boards" of each panel. But not with CenterLock. Because it uses two locks in each panel, every CenterLock "board" is identical. The result is true look-of-wood beauty.