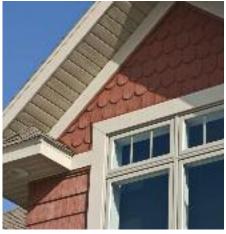

### CenterLock® Premium Vinyl Siding

CenterLock® Premium
Vinyl Siding captures all
the beauty of a traditional
wood siding installation —
with straight course lines,
tight flat joints, identical
"board-to-board" appearance
and realistic look-of-wood
details.

#### Outstanding beauty.

Classic 4½" clapboard and dutch lap profiles, along with a richly detailed grained cedar texture adds the look and feel of wood. Deep, realistic shadow lines and a low-gloss, look-of-paint finish add to the appeal. For maximum design flexibility, CenterLock is available in 14 popular colors.

### Patented Design Adds True Look-of-Wood Beauty