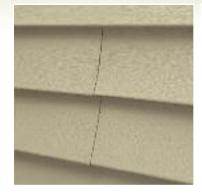

#### Overlaps almost disappear.

Competitive vinyl sidings are joined only at the top and bottom, so they can pull apart at mid-panel, causing unsightly gaps at overlaps. CenterLock's advanced locking system keeps panels tight to the wall, producing smooth, flat laps, and added rigidity\* to help span faults in walls, assuring straight, course lines that last.

\*In independent tests against seven competitive panels, CenterLock on average provided up to three times more wall-straightening rigidity.

CenterLock.

Conventional Siding.

4