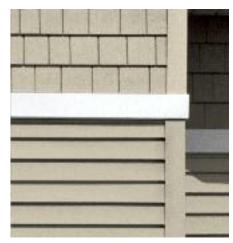

# Color-coordinated accents to complement your siding.

CenterLock gives you all the beauty of a traditional wood siding installation. And, with Alside's color coordinated, easy-care trim and accessories, you can add striking accents that give your home lasting distinction.

### Color Coordinated with Trim and Accessories

Horizontal band board provides a strong horizontal accent.

Alside Premium Scallops – Victorian inspired half-round shingles.

Greenbriar<sup>®</sup> Vintage Beaded soffit and Trimworks<sup>®</sup> soffit crown molding.