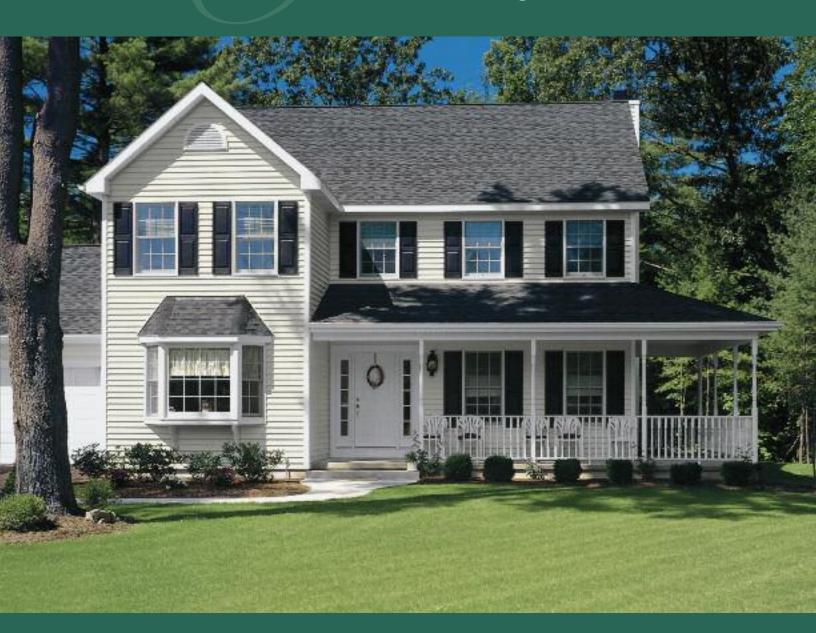

### CenterLock® Premium Vinyl Siding

CenterLock® Premium
Vinyl Siding captures all
the beauty of a traditional
wood siding installation —
with straight course lines,
tight flat joints, identical
"board-to-board" appearance
and realistic look-of-wood
details.

#### Outstanding beauty.

Classic 4½" clapboard and dutch lap profiles, along with a richly detailed grained cedar texture adds the look and feel of wood. Deep, realistic shadow lines and a low-gloss, look-of-paint finish add to the appeal. For maximum design flexibility, CenterLock is available in 14 popular colors.