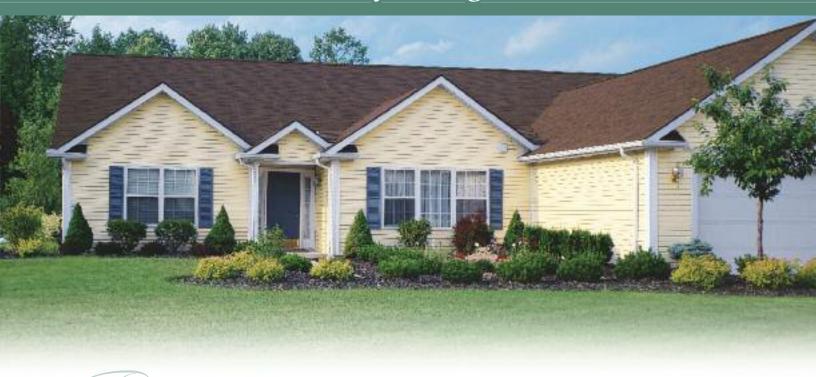

### CenterLock® Premium Vinyl Siding

CenterLock® Premium
Vinyl Siding captures all
the beauty of a traditional
wood siding installation —
with straight course lines,
tight flat joints, identical
"board-to-board" appearance
and realistic look-of-wood
details.

#### Advanced panel design.

Only CenterLock uses a patented locking system that pulls panels tight to the wall. Extra-thick panels stay flat and overlaps are minimized, producing walls with the smooth, even appearance of solid wood. Added rigidity helps span faults in walls, assuring straight course lines that last.

#### Outstanding beauty.

Classic 4½" clapboard and dutch lap profiles, along with a richly detailed grained cedar texture adds the look and feel of wood. Deep, realistic shadow lines and a low-gloss, look-of-paint finish add to the appeal. For maximum design flexibility, CenterLock is available in 14 popular colors.