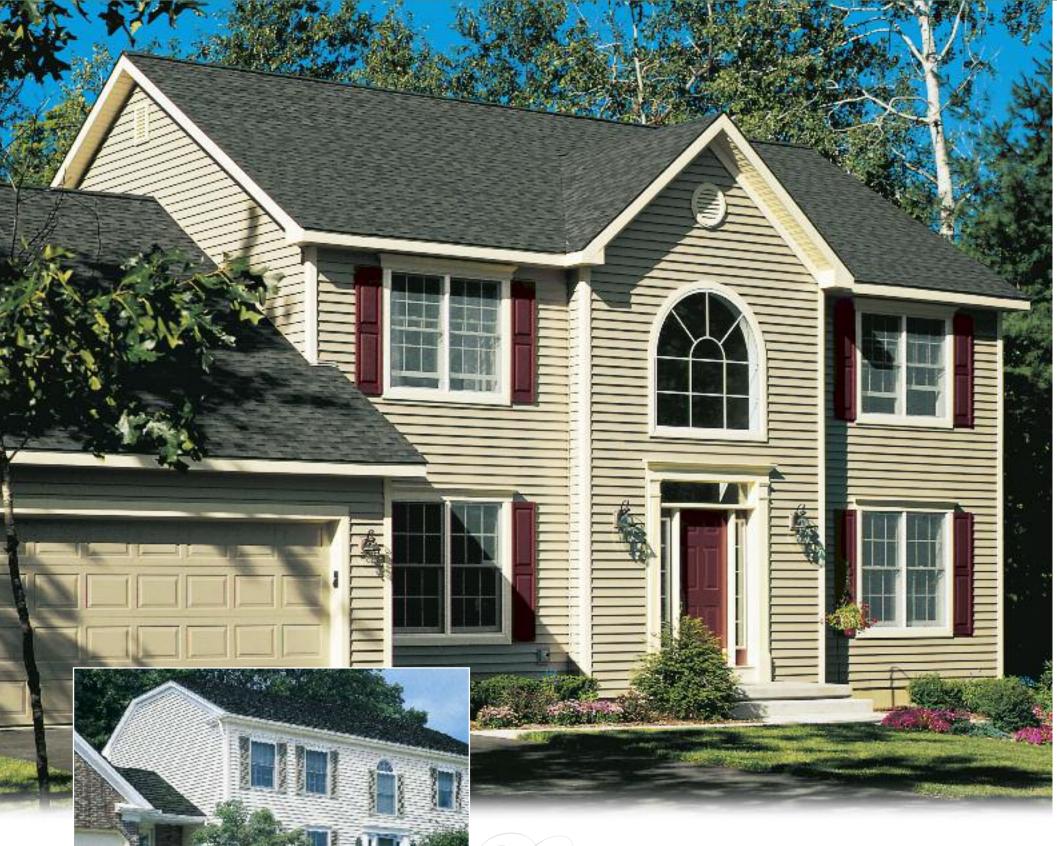

### CenterLock® Premium Vinyl Siding

CenterLock® Premium
Vinyl Siding captures all
the beauty of a traditional
wood siding installation —
with straight course lines,
tight flat joints, identical
"board-to-board" appearance
and realistic look-of-wood
details.

#### Outstanding beauty.

Classic 4½" clapboard and dutch lap profiles, along with a richly detailed grained cedar texture adds the look and feel of wood. Deep, realistic shadow lines and a low-gloss, look-of-paint finish add to the appeal. For maximum design flexibility, CenterLock is available in 14 popular colors.