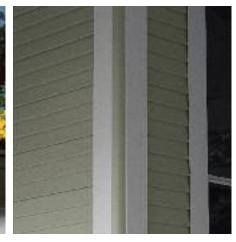

#### Advanced panel design.

Only CenterLock uses a patented locking system that pulls panels tight to the wall. Extra-thick panels stay flat and overlaps are minimized, producing walls with the smooth, even appearance of solid wood. Added rigidity helps span faults in walls, assuring straight course lines that last.

#### Unmatched appearance.

The patented locking system also provides consistent "board to board" appearance – the look siding is supposed to have.

### The realistic look of individual boards.

With ordinary vinyl sidings, you can see a slight variation between the upper and lower "boards" of each panel. But not with CenterLock. Because it uses two locks in each panel, every CenterLock "board" is identical. The result is true look-of-wood beauty.