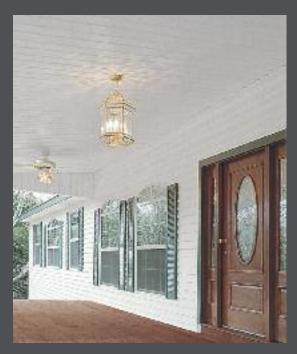

Premium Soffit Systems

The beauty and strength you need for the long run.

# The Ideal Soffit for Tough Installations

Super Span heavy gauge premium vinyl soffit is 20% thicker than ordinary soffit, giving it the strength and rigidity needed to span porch ceilings, projecting entryways and other extended overhangs. The extra thickness, combined with a weather-tested hurricane locking system, also makes Super Span an ideal soffit for coastal locations and other high wind areas.

# Outstanding beauty.

A natural grain texture, deep V-grooves and realistic shadow lines provide the warmth and richness of all-wood soffit. A 5" exposure creates a feeling of openness, even in confined entryways. Choose from 15 classic colors, all with an elegant low-gloss finish.