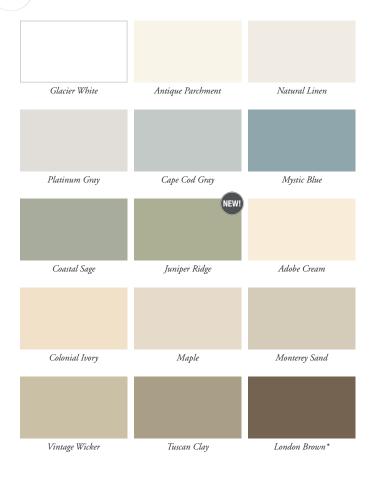

Extra thickness helps keep long porch ceilings straight and level.

15 popular colors coordinate with all Alside siding and trim colors.

\*Note: London Brown for soffit use only.

Alside PO Box 2010 Akron, Ohio 44309 1-800-922-6009 www.alside.com

Colors are as accurate as printing techniques allow. Make final color selections using actual vinyl samples. Specifications subject to change without notice.

Consult the VSI website at www.vinylsiding.org for a current list of certified