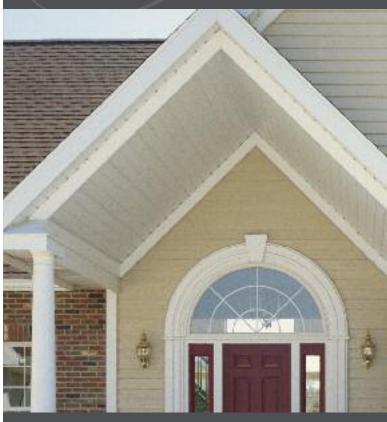

# The Ideal Soffit for Tough Installations

Super Span heavy gauge premium vinyl soffit is 20% thicker than ordinary soffit, giving it the strength and rigidity needed to span porch ceilings, projecting entryways and other extended overhangs. The extra thickness, combined with a weather-tested hurricane locking system, also makes Super Span an ideal soffit for coastal locations and other high wind areas.

# Design versatility.

Use solid Super Span panels as vertical siding to add distinction at entryways, gable ends and other vertical accent areas.