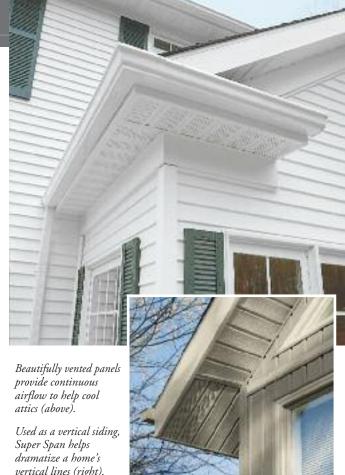

### Premium ventilation.

Fully vented Super Span panels make it easy to provide ample airflow to your attic. An advanced "lancing" design assures maximum visual appeal and full panel strength and rigidity.

# Design versatility.

Use solid Super Span panels as vertical siding to add distinction at entryways, gable ends and other vertical accent areas.

# Premium quality, backed by warranty.

Super Span is made using premium materials and advanced manufacturing techniques. It's fully backed by a strong lifetime limited warranty.\*

vertical lines (right).