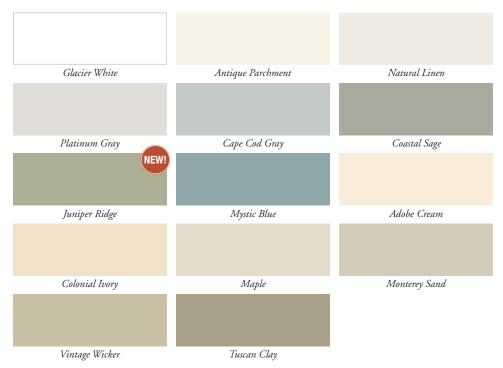

# Color options that let you create the home of your dreams.

For exceptional distinction, choose ultra premium colors from our exclusive Architectural Color Collection.

Charter Oak XL also gives you a rich palette of exterior design options starting with 14 elegant classic colors.

<sup>\*</sup> Available in oak grain only. Note: Colors are as accurate as printing techniques allow. Make final color selections using actual product samples. All colors may not be available in all markets.

### Happy with your home's exterior?

Charter Oak XL comes in an attractive oak grain texture and a choice of 4½" clapboard or dutch lap profiles, as well as 22 popular colors. And because the darker, rich colors are formulated using ChromaTrue®, you get superior fade resistance.