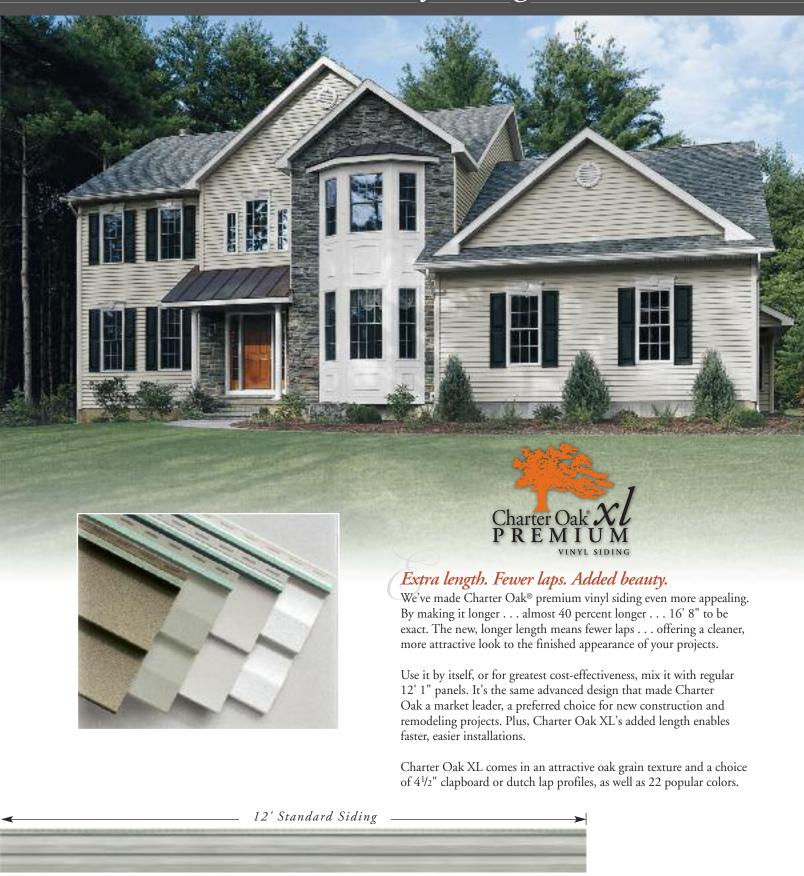

## Charter Oak® XL Premium Vinyl Siding

### Happy with your home's exterior?

Charter Oak XL comes in an attractive oak grain texture and a choice of 4½" clapboard or dutch lap profiles, as well as 22 popular colors. And because the darker, rich colors are formulated using ChromaTrue®, you get superior fade resistance.