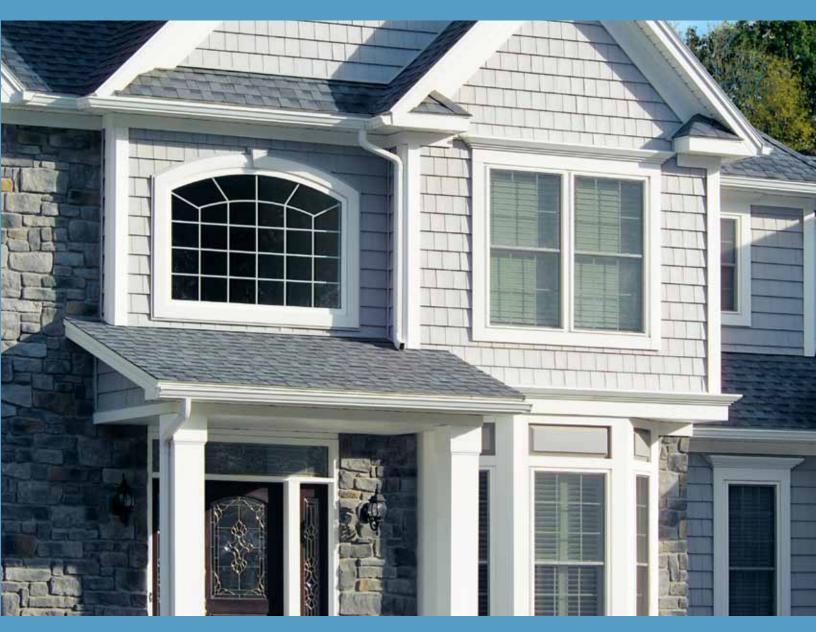

# ARCHITECTURAL CLASSICS

manufactured by The Foundry®

Shake and Scallop siding adds traditional elegance.

Alside offers a family of exterior siding that eliminates the need to compromise aesthetics for practicality. Architectural Shingles, Shakes, Staggered Shakes, and Scallops will endow your home with all the timeless beauty of wood rendered in a man-made material that is maintenance free and easy to install.

#### Authentic

It could very well be that you've seen a house with Alside siding and assumed it was natural wood. It's that realistic. You see a defined texture of natural grain that lends an organic randomness while creating a natural shadowing effect so that no two houses are the same.