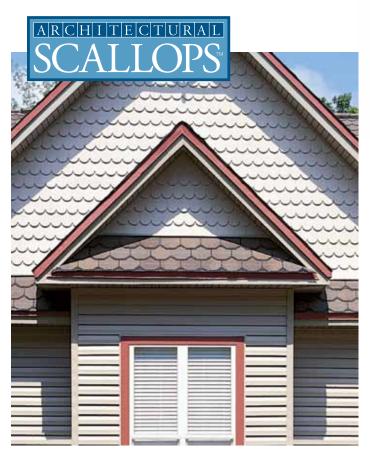

# Scallops that mix and match for distinction and style.

Even if you don't own a Victorian or a Queen Anne, Architectural Scallops afford you the opportunity to bring style and originality to your home. Challenge your imagination with the possibilities. They come in a broad palette of colors, many of which simply are not available anywhere else.

For drama or distinction, nothing matches the versatility or creative possibilities of Architectural Scallops.