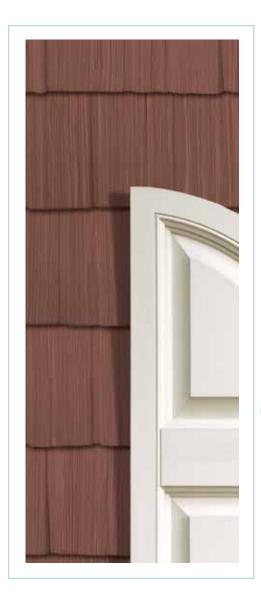

### A Faithful Reproduction of Cedar's Natural Grain.

Our Shakes bear the rich grain of hand-split cedar. Our Shingles, the random marks of a mill saw. And on all our claddings, the texture is carried through on the bottom edge of each shingle – an honest rough-sawn look. This level of authenticity is only possible with our proprietary process.

What you won't see are seams. Even when you know just where to look, they're difficult to find. All this makes Alside's Architectural Classics the most realistic siding available.