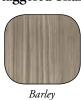

### STANDARD COLORS

7" Shingles & Corner Posts, 7" Shakes & Corner Posts, 7" Perfection Shingle & Corner Posts, 10" Staggered Shakes & Corner Posts, Scallops, Transitional Starter