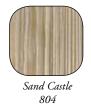

### Weathered Collection™ PREMIUM COLORS

7" Shakes & Corner Posts, 10" Staggered Shakes & Corner Posts, 7" Perfection Shingle & Corner Posts

820

NOTE: Colors are as accurate as printing techniques allow. Make final color selections using actual vinyl samples.