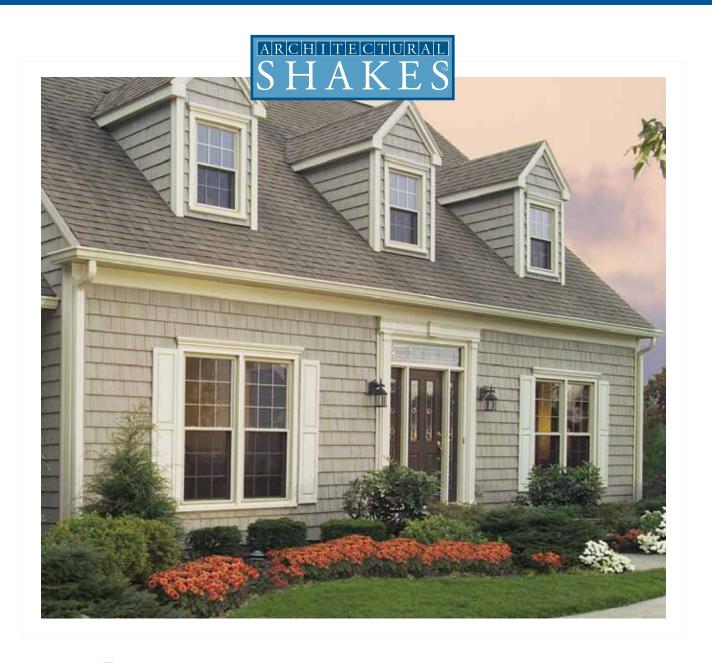

### A Faithful Reproduction of Cedar's Natural Grain.

Our Shakes bear the rich grain of hand-split cedar. Our Shingles, the random marks of a mill saw. And on all our claddings, the texture is carried through on the bottom edge of each shingle – an honest rough-sawn look. This level of authenticity is only possible with our proprietary process.

### Classic style without the upkeep.

Originally referred to as the "seaside style", cedar shingled homes first lined the cobblestone streets of Boston in the 1800's. Like the original, only Architectural Shingles have a naturally textured surface and edge. You can even see the random marks of a mill saw.