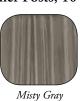

### Weathered Collection™ PREMIUM COLORS

7" Shakes & Corner Posts, 10" Staggered Shakes & Corner Posts, 7" Perfection Shingle & Corner Posts

820

NOTE: Colors are as accurate as printing techniques allow. Make final color selections using actual vinyl samples.