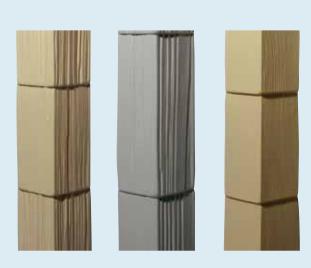

### Details that make a difference.

Architectural Shakes, Staggered Shakes, and Shingles can be used as either an accent or as conventional siding on your entire home. Use Alside standard or Trimworks® corner posts or choose these special shake corners designed to match each profile for a truly finished appearance.