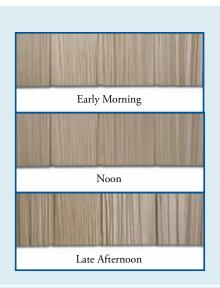

### Handcrafted authenticity.

Shakes have always been esteemed by those who believe a home should be one with its natural setting. Split along the grain, cedar Shakes are deeply textured in a way that sets off an interplay of light and shadow. The sun moves across the sky, and the light changes the house, as it does the landscape. Architectural Shakes are the only other way to capture this beauty.