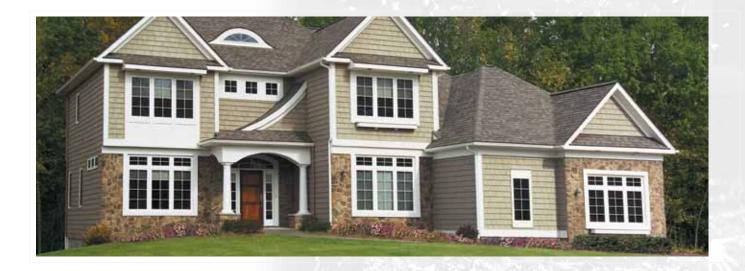

Alside offers a family of exterior siding that eliminates the need to compromise aesthetics for practicality. Architectural Shingles, Shakes, Staggered Shakes, and Scallops will endow your home with all the timeless beauty of wood rendered in a man-made material that is maintenance free and easy to install.

### The past meets the present.

Architectural Staggered Shakes echo the rustic charm of another time. Their uneven pattern and the rough-sawn look of their edges were handcrafted by our artisan mold makers to replicate the natural, genuine beauty of a custom cedar installation.

### Handcrafted authenticity.

Shakes have always been esteemed by those who believe a home should be one with its natural setting. Split along the grain, cedar Shakes are deeply textured in a way that sets off an interplay of light and shadow. The sun moves across the sky, and the light changes the house, as it does the landscape. Architectural Shakes are the only other way to capture this beauty.