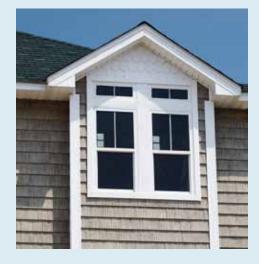

#### Authentic

It could very well be that you've seen a house with Alside siding and assumed it was natural wood. It's that realistic. You see a defined texture of natural grain that lends an organic randomness while creating a natural shadowing effect so that no two houses are the same.

### Details that make a difference.

Architectural Shakes, Staggered Shakes, and Shingles can be used as either an accent or as conventional siding on your entire home. Use Alside standard or Trimworks® corner posts or choose these special shake corners designed to match each profile for a truly finished appearance.