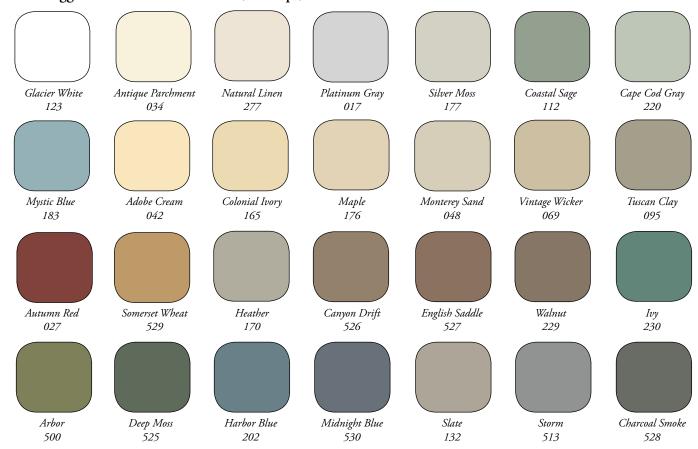

## Available Colors

### STANDARD COLORS

7" Shingles & Corner Posts, 7" Shakes & Corner Posts, 7" Perfection Shingle & Corner Posts, 10" Staggered Shakes & Corner Posts, Scallops, Transitional Starter

### Weathered Collection™ PREMIUM COLORS

7" Shakes & Corner Posts, 10" Staggered Shakes & Corner Posts, 7" Perfection Shingle & Corner Posts

820

NOTE: Colors are as accurate as printing techniques allow. Make final color selections using actual vinyl samples.