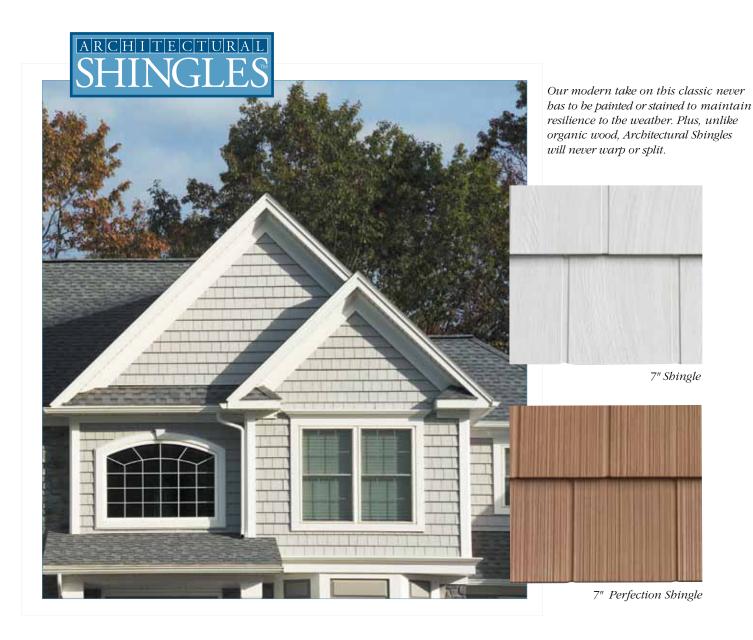

# ARCHITECTURAL CLASSICS

manufactured by The Foundry®

Shake and Scallop siding adds traditional elegance.

Alside offers a family of exterior siding that eliminates the need to compromise aesthetics for practicality. Architectural Shingles, Shakes, Staggered Shakes, and Scallops will endow your home with all the timeless beauty of wood rendered in a man-made material that is maintenance free and easy to install.

Fullback® Siding Insulation can be installed with all 7" exposure panels from Architectural Classics, including Split Shake, Staggered Shake, Shingle and Perfection Shingle profiles.

### Traditional, right down to the way it's installed.

The contractor and installer will feel an immediate connection with Alside Architectural Classics because it is installed in a traditional fashion. Architectural Classics feature a traditional, full-length nail hem. In addition, because of the 5' single panel design, it is easier to handle on the wall, saving labor and material on each project (7" Shingle is a double-course panel).

### Classic style without the upkeep.

Originally referred to as the "seaside style", cedar shingled homes first lined the cobblestone streets of Boston in the 1800's. Like the original, only Architectural Shingles have a naturally textured surface and edge. You can even see the random marks of a mill saw.

The new Perfection Shingle delivers the perfect balance of the deep texture of Shakes and the clean lines of Shingles. This profile offers a traditional look with a hint of ruggedness. Offered in a 7" exposure, the crisp vertical grains are highlighted, complementing random shingle widths.