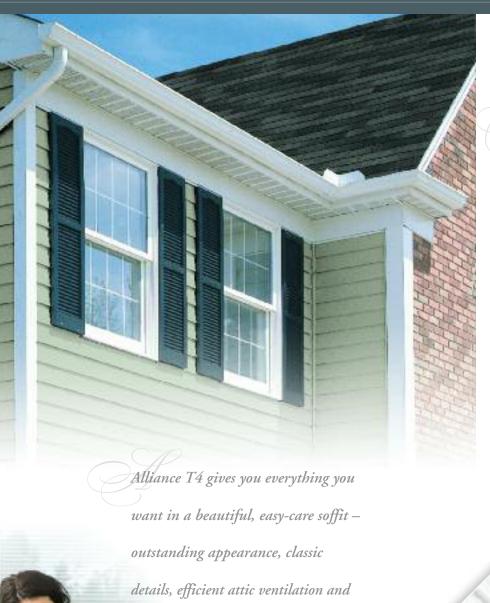

Use this popular soffit panel to enhance the beauty of eaves, porch ceilings and entry ways. Or to create elegant vertical siding installations. Alliance T4 gives you everything you want in a beautiful, easy-care soffit.

#### Easy-care convenience.

Alliance T4 is made from durable premium vinyl, so it won't warp, rot or peel. No staining or painting either – just rinse it occasionally with a garden hose to restore like-new appearance.