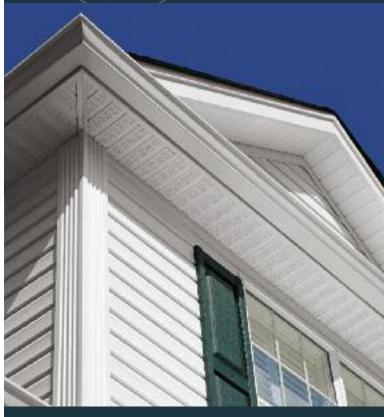

Use this popular soffit panel to enhance the beauty of eaves, porch ceilings and entry ways. Or to create elegant vertical siding installations. Alliance T4 gives you everything you want in a beautiful, easy-care soffit.

### Effective ventilation.

Alliance T4 uses an attractive "outward weave" design to provide air flow needed for attic ventilation. Wood-grained panels are fully vented; smooth panels are center vented.