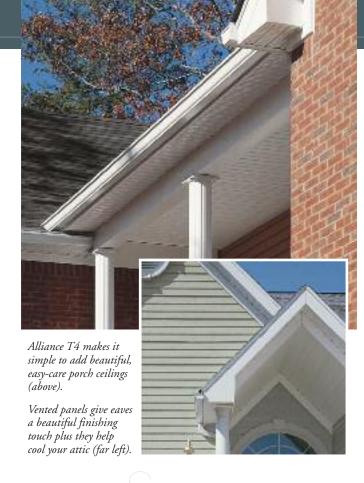

Use this popular soffit panel to enhance the beauty of eaves, porch ceilings and entry ways. Or to create elegant vertical siding installations. Alliance T4 gives you everything you want in a beautiful, easy-care soffit.

### Effective ventilation.

Alliance T4 uses an attractive "outward weave" design to provide air flow needed for attic ventilation. Wood-grained panels are fully vented; smooth panels are center vented.