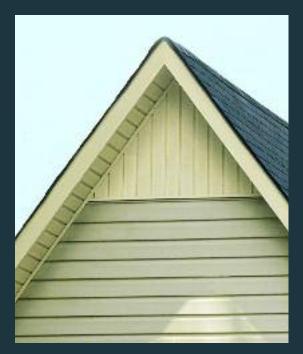

Soffit used as vertical siding. Consult the VSI website at a current list of certified

ALLIANCE T4 Premium Vinyl Soffit Quality Soffit Systems

A beautiful new look for a classic accent.

Alside PO Box 2010 Akron, Ohio 44309 1-800-922-6009 www.alside.com

#### Striking vertical accents.

Use solid Alliance T4 panels to accent entrances, gable ends or even entire walls.

Alliance T4...the versatile finishing touch.