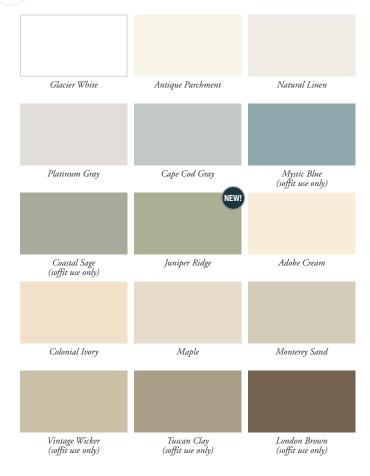

Solid panels create striking accents at entrances and gable ends.

15 popular colors coordinate with all Alside siding and trim colors.

Note: Solid and aerated matte available in Glacier White only.

Colors are as accurate as printing techniques allow. Make final color selections using actual vinyl samples. Specifications subject to change without notice.