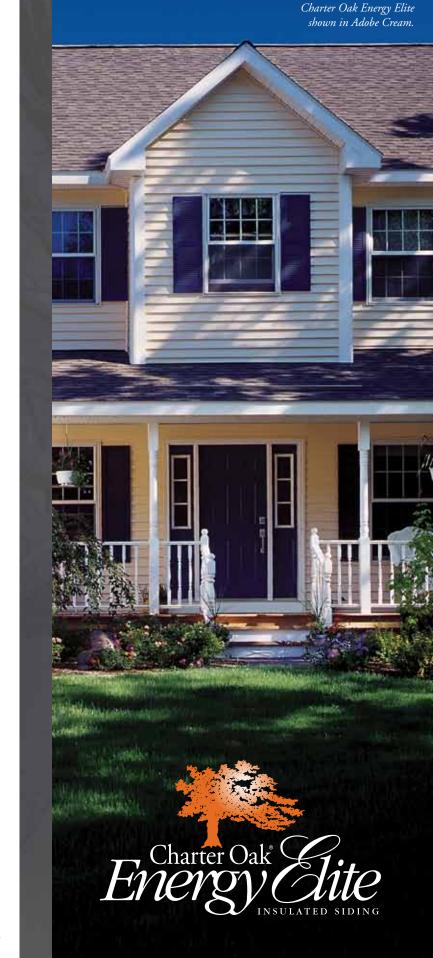

PREMIUM VINYL SIDING WITH ENERGY-SAVING INSULATION.

EXTREME 🚆

CONDITIONS

# Charter Oak + Fullback Thermal Support System = Charter Oak Energy Elite.

Charter Oak® Energy Elite is an engineered siding system that wraps a thermal blanket snugly around your home. It delivers a lifetime of energy savings and freedom from maintenance and time consuming chores.

#### Charter Oak Energy Elite for a home that's maintenance-free on the outside, energy-efficient on the inside.

Charter Oak Energy Elite is an engineered siding system that combines select materials and refined designs with energy efficiency second to none. Fitting snugly behind Charter Oak® siding panels, the Fullback® Thermal Support System adds valuable insulation properties and protection against impact and extremes of weather. It makes the panels more rigid and creates a quieter, more comfortable home.