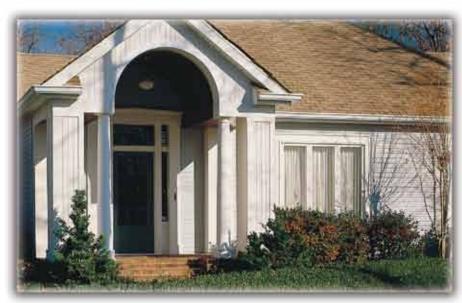

# Charter Oak Energy Elite: Choose the look you'll love - for a lifetime.

The classic look of premium, freshly painted wood is the most desirable exterior finish available today. The authentic textures and profiles, deep shadow lines and extraordinary color palette of Charter Oak Energy Elite define the look you'll love for a lifetime.

All-American profiles. The clean, simple lines of the classic clapboard profile add rich appeal to any architectural style from grand Victorian to seaside contemporary. Available in 41/2" exposure width.