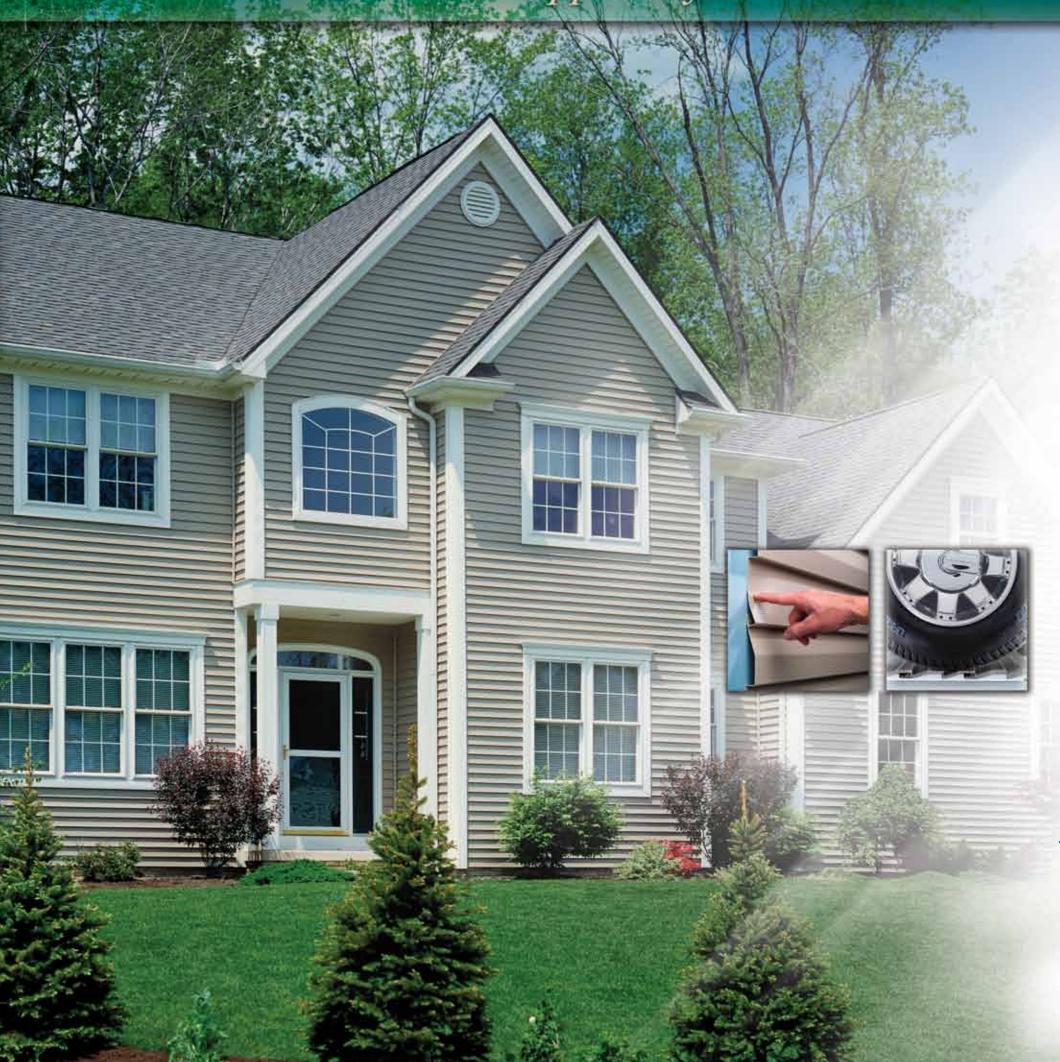

## Charter Oak Energy Elite: The inside story on energy savings, beauty and comfort.

Charter Oak Energy Elite s

Charter Oak Energy Elite is an investment that really pays dividends. Energy savings and freedom from maintenance are so desirable that chances are your new siding can more than pay for itself in increased home value. And it will always be a pleasure to live with.

#### Energy savings.

Charter Oak Energy Elite is engineered to provide improved energy efficiency by helping to reduce thermal bridging – the transfer of heat through wall studs and other non-insulated framing elements. Your energy bills can be lowered with this high-performance engineered wall system.

### Durability.

With its TriBeam Performance System, Charter Oak Energy Elite is among the strongest products on the market. Charter Oak Energy Elite is stronger and more durable than conventional siding because it is not hollow.