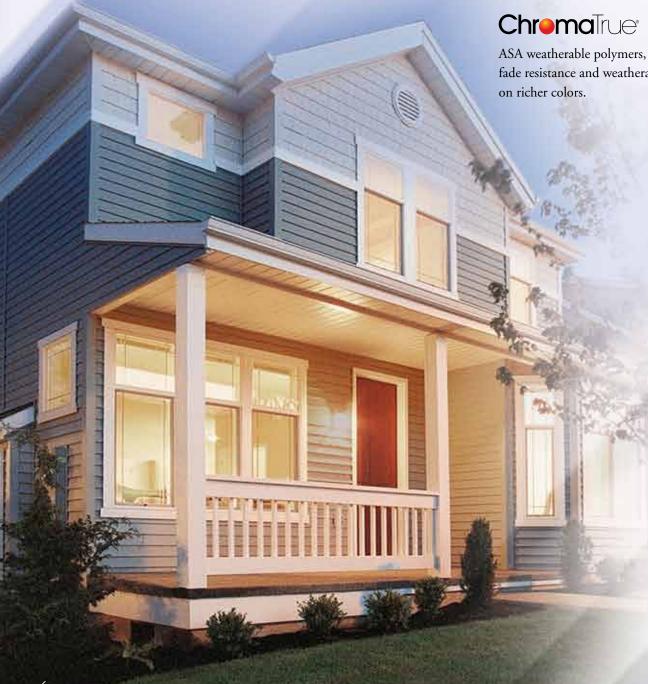

helps make Charter Oak Energy Elite better with ASA weatherable polymers, which provide superior fade resistance and weatherability for better performance on richer colors.

Charter Oak Energy Elite insulated siding is custom-fitted to your home on-site.
The Field-Fit process eliminates the need for gluing or laminating in the manufacturing process. So while Charter Oak Energy Elite fits snugly to your home, the vinyl and insulating layers are free to move and expand, reducing the potential for warping or binding.