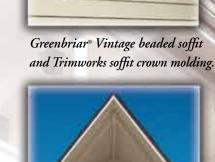

Charter Oak invisibly vented soffit.

Charter Oak clapboard with Trimworks 5" window trim.

Trimworks fluted corner post featuring Fullback for increased durability.

5" Trimworks fluted lineals complement a beautiful decorative door.

Charter Oak Dutch lap with Trimworks 3<sup>1</sup>/<sub>2</sub>" window trim

Trimworks custom crown
molding with wood window trim.

Charter Oak vertical siding

and soffit.

Many Charter Oak Energy Elite trim and accessories have Fullback® inside to make the energy efficiency and durability of your siding complete. For example, our beaded and fluted corner posts feature Fullback inside to add rigidity, insulation, and 300% greater impact resistance. Small animals, birds and insects can't nest in these corners.