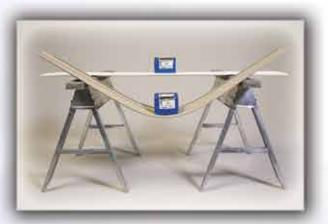

In strictly controlled laboratory comparisons, Charter Oak remained rigid, while the competition sagged.

Charter Oak Energy Elite is rated for superior performance in extreme climates and weather conditions.

### Durability.

With its TriBeam Performance System, Charter Oak Energy Elite is among the strongest products on the market. Charter Oak Energy Elite is stronger and more durable than conventional siding because it is not hollow.

Average siding can bow or bend over time. Charter Oak Energy Elite is fully supported to stay rigid for the life of your home. Laps won't open and the appearance of premium wood siding is complete.

Charter Oak Energy Elite shown in Mystic Blue.