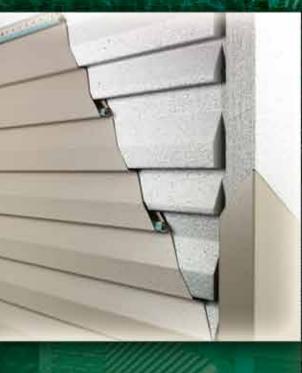

#### Charter Oak Energy Elite for a home that's maintenance-free on the outside, energy-efficient on the inside.

Charter Oak Energy Elite is an engineered siding system that combines select materials and refined designs with energy efficiency second to none. Fitting snugly behind Charter Oak® siding panels, the Fullback® Thermal Support System adds valuable insulation properties and protection against impact and extremes of weather. It makes the panels more rigid and creates a quieter, more comfortable home.

### How Fullback insulates and protects.

Low-quality siding installed over flat underlayment provides little support, protection or thermal benefits. It's vulnerable to denting, bowing, noise penetration and damage from wind, weather and accidents.

Charter Oak Energy Elite provides a complete wall system and dramatically improves thermal efficiency, rigidity and durability. Wall lines remain straight and true for a lifetime and energy savings are substantial. The interior environment is cooler in summer, warmer in winter and quieter year-round.